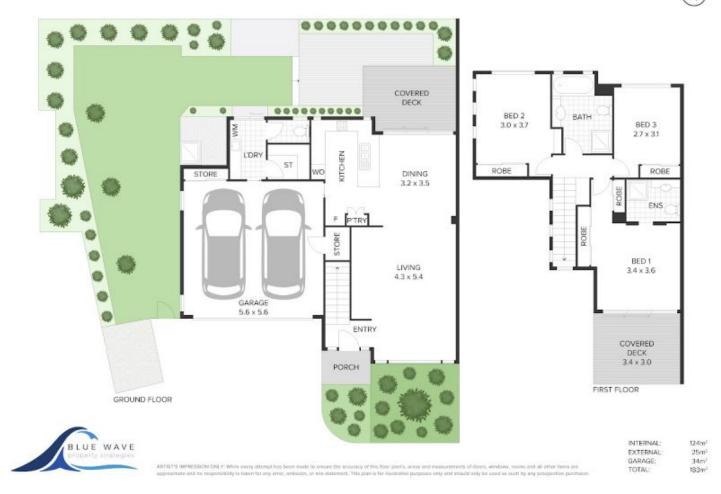

This three-bedroom town house with ensuite is set on a generous 183 square meters of land. It features two bathrooms, double lock up garages, a dishwasher, conditioning and heating, gas cooking, so you can enjoy total comfort all year round. Stunning tropical garden and citrus trees.

## 3 🛤 2 🚔 2 🛱

| Price     | : \$ 795,000                                      |
|-----------|---------------------------------------------------|
| Land Size | : 183 sqm                                         |
| View      | : https://www.bluewaveproperty.com.au/7921<br>113 |