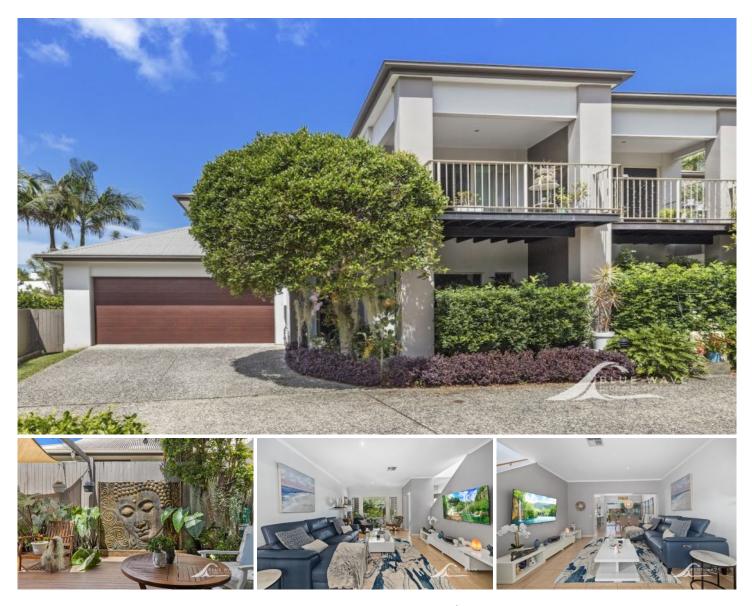

## 1/5 Bottlebrush Avenue Bli Bli QLD

Welcome to Bli Bli, a tranquil, serene suburb in the heart of Queensland. This is where you will find the perfect family home, waiting to be filled with cherished memories.

This three-bedroom town house with ensuite is set on a generous 183 square meters of land. It features two bathrooms, double lock up garages, a dishwasher, conditioning and heating, gas cooking, so you can enjoy total comfort all year round. Stunning tropical garden and citrus trees.

You will find a remote garage, entertainment area, and the whole property is fully fenced, ensuring your safety and privacy. The area has been landscaped with thought and care, so you can enjoy a beautiful outdoor space and deck for barbecues and gatherings with friends, or to just relax and take in the scenery.