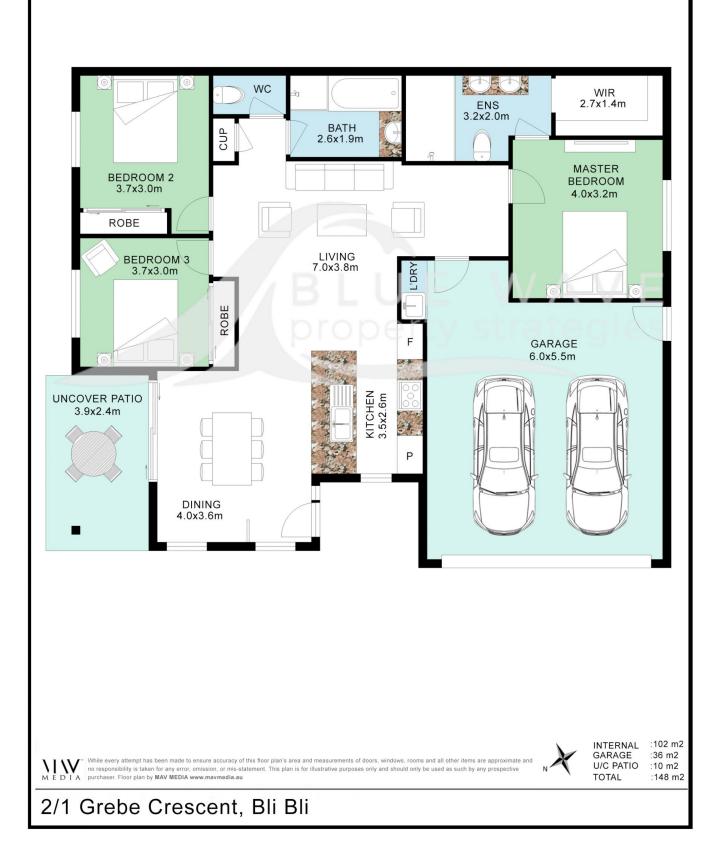

## 2/1 Grebe Crescent Bli Bli QLD

Welcome to your new sanctuary in the heart of Bli Bli! This delightful 3-bedroom, 2-bathroom home boasts a perfect blend of comfort, convenience, and coastal living. Nestled in a serene neighbourhood on Grebe Crescent, this property offers an ensuite bathroom for added luxury, two spacious backyards ideal for a pool, and perfect for children and pets to frolic freely within the fully fenced premises.