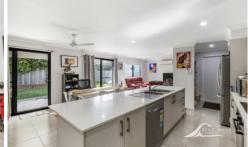

The outdoor entertainment area is fully fenced, making it the perfect place to entertain guests or let the kids play.

On the inside, youll find a blend of modern features and convenience. Built-in wardrobes, broadband internet, and a dishwasher make the everyday simpler, while split system air conditioning and a double storey layout provide a comfortable and versatile living space. There is a seperate media room upstairs perfect for kids to watch TV or a home office.