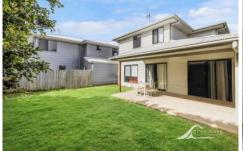

The outdoor entertainment area is fully fenced, making it the perfect place to entertain guests or let the kids play.

On the inside, youll find a blend of modern features and convenience. Built-in wardrobes, broadband internet, and a dishwasher make the everyday simpler, while split system air conditioning and a double storey layout provide a comfortable and versatile living space. There is a seperate media room upstairs perfect for kids to watch TV or a home office.