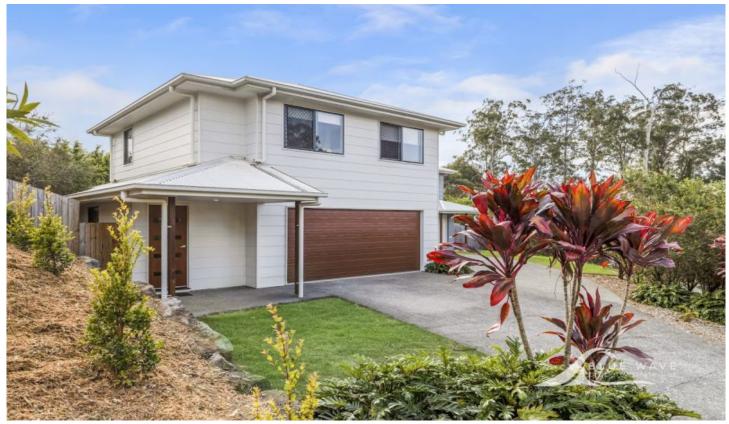

## 1/4 Lemon Myrtle Circuit Woombye QLD

Welcome to the perfect blend of modern style and functionality, nestled in the heart of Woombye. This stunning duplex/semi-detached property has it all three bedrooms, two bathrooms, one ensuite, two garages, and a study, and a floor area of 193 square meters.

3 📮 2 🔓 2 😭

Price : \$ 700,000 Building Size : 21 sqm Land Size : 801 sqm

**View**: https://www.bluewaveproperty.com.au/7

960485

Chris Pullen 07 5400 2549