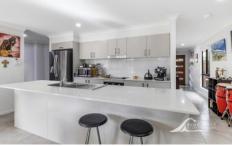

The outdoor entertainment area is fully fenced, making it the perfect place to entertain guests or let the kids play.

On the inside, youll find a blend of modern features and convenience. Built-in wardrobes, broadband internet, and a dishwasher make the everyday simpler, while split system air conditioning and a double storey layout provide a comfortable and versatile living space. There is a seperate media room upstairs perfect for kids to watch TV or a home office.