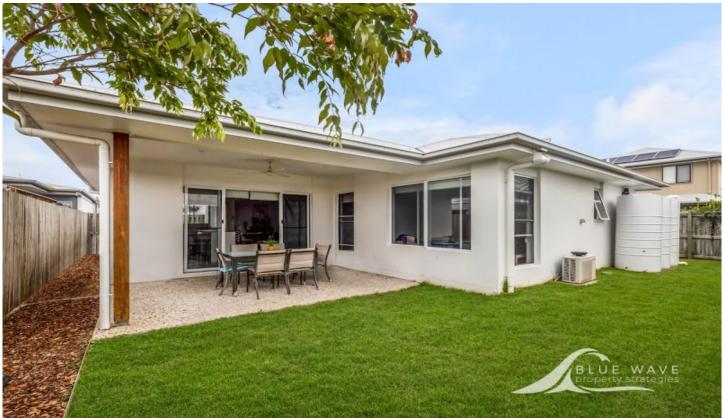

## 2/12 Topaz Drive Caloundra West QLD

Welcome home to the luxurious and modern semi-detached duplex located in Caloundra West, Queensland. This stunning property offers a bright and airy interior with three spacious bedrooms and two full bathrooms. Complete with 177 square meters of floor area, this home is perfect for those looking for more space and luxury.

The air-conditioned home provides plenty of natural light throughout, with built-in features making the property even more inviting. The property is also fully fenced and includes a remote garage, so you can ensure the safety of your belongings, both indoors and outdoors.

The delightful living and dining area will be the perfect spot to entertain family and friends. Imagine spending your days here, in the comfort of your own home, enjoying quality

3 🚐 2 🔓 2 🖨

Building Size : 19 sqm