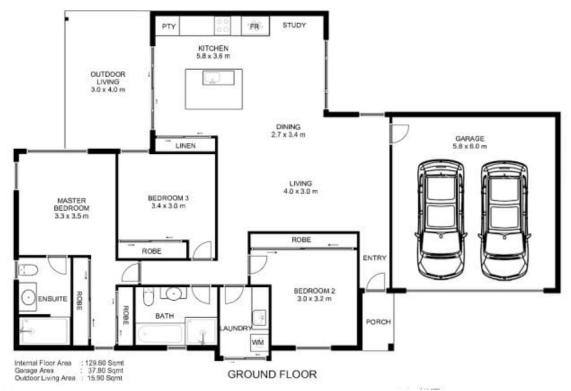

## 2/12 Topaz Drive Caloundra West QLD

Welcome home to the luxurious and modern semi-detached duplex located in Caloundra West, Queensland. This stunning property offers a bright and airy interior with three spacious bedrooms and two full bathrooms. Complete with 177 square meters of floor area, this home is perfect for those looking for more space and luxury.

The air-conditioned home provides plenty of natural light throughout, with built-in features making the property even more inviting. The property is also fully fenced and includes a remote garage, so you can ensure the safety of your belongings, both indoors and outdoors.

The delightful living and dining area will be the perfect spot to entertain family and friends. Imagine spending your days here, in the comfort of your own home, enjoying quality

3 🚐 2 🔓 2 🖨

Building Size : 19 sqm